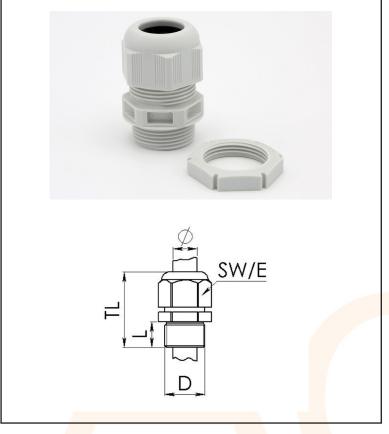

## 7 - Cable Management

| Technical Creation                  |                           |
|-------------------------------------|---------------------------|
| Technical Specification             |                           |
| Material c <mark>able gl</mark> and | Polyamide                 |
| Protection class                    | IP68 (5 bar 30 min), IP69 |
| Temp range                          | -40 °C - 100 °C           |
| Glow wire test                      | 750 °C                    |
| Thread type                         | М                         |
| Ø Connection thread D               | 25                        |
| Lead                                | 1.5                       |
| Length screw-in thread L            | 10 mm                     |
| Ø cable diameter min                | 9 mm                      |
| Ø cable diameter max                | 17 mm                     |
| Key width SW                        | 29 mm                     |
| Collar diameter (E)                 | 32 mm                     |
| Total length TL                     | 38 mm - 47 mm             |
| Product Color                       | Grey - RAL 7035           |
| Packing unit                        | 10                        |

## **AC2669**

**Cable gland pack, contains 10** cable glands and 10 locknuts.

2-AC2669-2021-V1