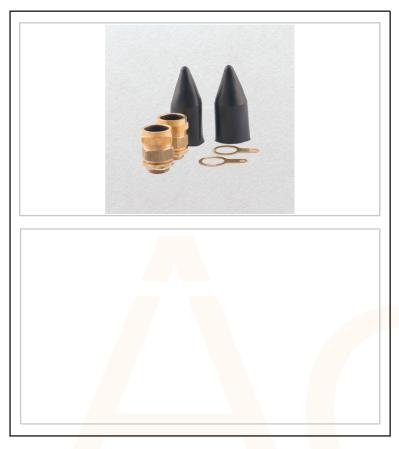

## AC2682

## Armoured Cable Gland Pack

To BS EN 62444:2013 Low Smoke Zero Halogen Shroud And Seal