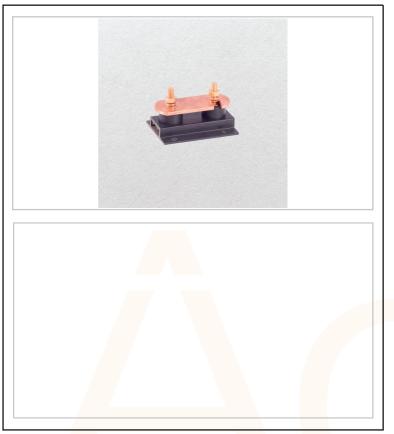

## **Earthing Protection**

Disconnecting link Earth Bar Tested to IEC 62561-1:2018 Hard drawn copper bar having 99.9% purity Fitted with M10 hexagonal head screws

| Technical <mark>Specif</mark> ica | tion       |  |
|-----------------------------------|------------|--|
| Material                          | Copper     |  |
| Bar size                          | 50mm x 6mm |  |
| Length                            | 125mm      |  |
| Width                             | 90mm       |  |
| Total height                      | 90mm       |  |
|                                   |            |  |
|                                   |            |  |
|                                   |            |  |
|                                   |            |  |
|                                   |            |  |
|                                   |            |  |
|                                   |            |  |
|                                   |            |  |
|                                   |            |  |
|                                   |            |  |