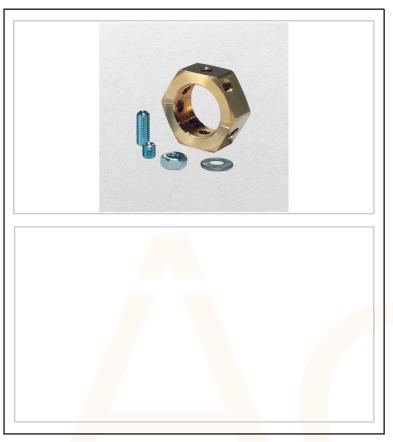

## Earthing Nut

Will change the way you terminate and earth metal glands

No extra drilling required

Saves up to 60% on fixing time

Replaces the traditional earth-tag and banjo

Unique cutting teeth bite into the box wall so that the gland can be tightened with one tool from the outside

Patented in the UK and Ireland

| Technical Specificat | tion |  |
|----------------------|------|--|
| Thread size          | 20mm |  |
| Grub screw           | M4   |  |
| Pack Quantity        | 10   |  |
|                      |      |  |
|                      |      |  |
|                      |      |  |
|                      |      |  |
|                      |      |  |
|                      |      |  |
|                      |      |  |
|                      |      |  |
|                      |      |  |
|                      |      |  |
|                      |      |  |
|                      |      |  |