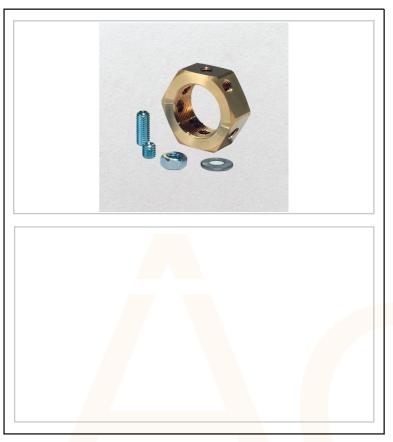

## Earthing Nut

Will change the way you terminate and earth metal glands

No extra drilling required

Saves up to 60% on fixing time

Replaces the traditional earth-tag and banjo

Unique cutting teeth bite into the box wall so that the gland can be tightened with one tool from the outside

Patented in the UK and Ireland

| Technical Specificat | tion |  |
|----------------------|------|--|
| Thread size          | 25mm |  |
| Grub screw           | M6   |  |
| Pack Quantity        | 10   |  |
|                      |      |  |
|                      |      |  |
|                      |      |  |
|                      |      |  |
|                      |      |  |
|                      |      |  |
|                      |      |  |
|                      |      |  |
|                      |      |  |
|                      |      |  |
|                      |      |  |
|                      |      |  |