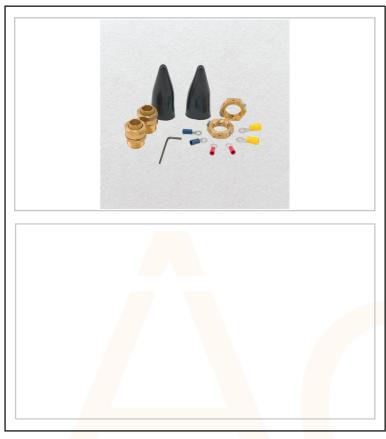

## Tauras Indoor Cable Glands

BS 6121 Part 1:2005 Complete with earthing nut and crimp terminals

| Technical Specification  |                 |
|--------------------------|-----------------|
| Gland Typ <mark>e</mark> | PBW Indoor      |
| Cable T <mark>ype</mark> | SWA Cable       |
| Gland Size               | 25              |
| Pack Quantity            | 2               |
| Cable Acceptance         | 19.8mm - 27.0mm |
| Operating Temperature    | -20C to +130C   |
| Ingress Protection       | IP2X            |
| Armour Wire Size         | 1.25/1.60mm     |
|                          |                 |
|                          |                 |
|                          |                 |
|                          |                 |
|                          |                 |
|                          |                 |
|                          |                 |