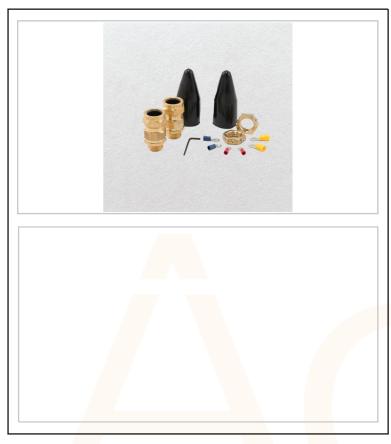

## Tauras Outdoor Cable Glands

BS EN 62444:2013 Complete with earthing nut and crimp terminals

| Technical Specification  |                 |  |
|--------------------------|-----------------|--|
| Gland Typ <mark>e</mark> | PCW Outdoor     |  |
| Cable T <mark>ype</mark> | SWA Cable       |  |
| Gland Size               | 20              |  |
| Pack Quantity            | 2               |  |
| Cable Acceptance         | 13.8mm - 20.5mm |  |
| Operating Temperature    | -20C to +130C   |  |
| Ingress Protection       | IP66            |  |
| Armour Wire Size         | 0.90/1.25mm     |  |
|                          |                 |  |
|                          |                 |  |
|                          |                 |  |
|                          |                 |  |
|                          |                 |  |
|                          |                 |  |
|                          |                 |  |