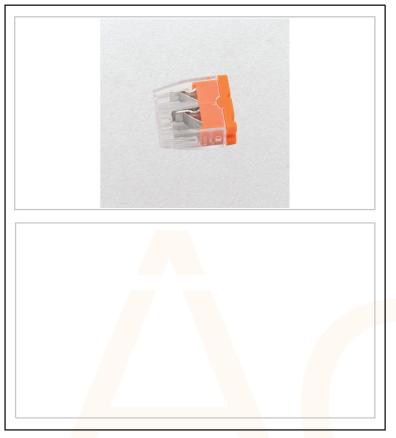

## AC2991

## Push In Wire Connectors

Ideal For A Quick, Reliable, Easy And Convenient Way For Installation Of Cable Conductors

Can Be Applied Without The Need Of Any Tooling

For Use On Both Solid And Flexible Conductors

Transparent Housing Allows A Fast And Easy Visual Check

**RoHS Compliant** 

EN 60998-1:2001

UL And CSA Approved

| Technical Specification             |                |
|-------------------------------------|----------------|
| Cable Range Solid                   | 0.75mm - 2.5mm |
| Cable R <mark>ange F</mark> lexible | 1.5mm - 2.5mm  |
| Voltage Rating                      | 400V           |
| AMP Rating                          | 24AMP          |
| Colour                              | Orange         |
| Number Of Connections               | 2 Way          |
|                                     |                |
|                                     |                |
|                                     |                |
|                                     |                |
|                                     |                |
|                                     |                |
|                                     |                |
|                                     |                |
|                                     |                |