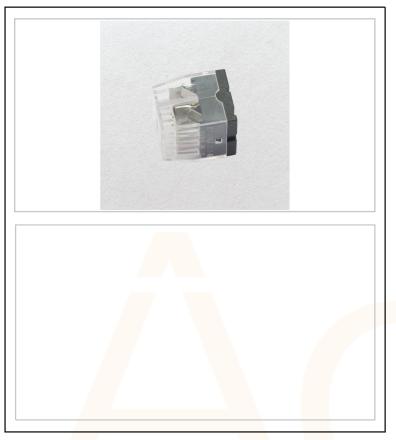

## AC2993

## Push In Wire Connectors

Ideal For A Quick, Reliable, Easy And Convenient Way For Installation Of Cable Conductors

Can Be Applied Without The Need Of Any Tooling

For Use On Both Solid And Flexible Conductors

Transparent Housing Allows A Fast And Easy Visual Check

**RoHS Compliant** 

EN 60998-1:2001

UL And CSA Approved

| Technical Specification             |                |
|-------------------------------------|----------------|
|                                     |                |
| Cable Range Solid                   | 0.75mm - 2.5mm |
| Cable R <mark>ange F</mark> lexible | 1.5mm - 2.5mm  |
| Voltage Rating                      | 600V           |
| AMP Rating                          | 20AMP          |
| Colour                              | Black          |
| Number Of Connections               | 6 Way          |
|                                     |                |
|                                     |                |
|                                     |                |
|                                     |                |
|                                     |                |
|                                     |                |
|                                     |                |
|                                     |                |
|                                     |                |
|                                     |                |