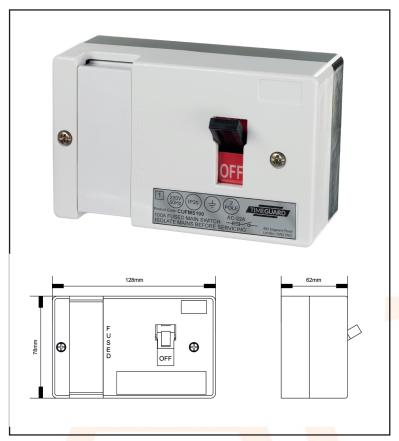

## **100A Fused Switch Unit**

100A Surface mount switch unit.

230V A/C Protection.

Supplied with 1 x 100A and 1 x 80A HRC fuses.

Cable Shroud/Cover Included As Standard.

| Technical Specification           |                                    |
|-----------------------------------|------------------------------------|
| Operatin <mark>g Volt</mark> age: | 230V AC 50Hz                       |
| Installtion Type:                 | Surface Mount                      |
| Earth Class Rating:               | Class I                            |
| Operating Temperature:            | -10° to 40°C                       |
| Ingress Protection Rating:        | IP20                               |
| Switch Type:                      | Double Pole                        |
| Camera Resolution:                | 720P                               |
| Mounting Hole Centres:            | 98mm                               |
| Switch Rating:                    | 100A or 80A (Fuse Dependant)       |
| Cable Capacity:                   | 35mm2                              |
| Cable Entries:                    | x6 Knock Out Holes Via Front Cover |
|                                   |                                    |
|                                   |                                    |
|                                   |                                    |
|                                   |                                    |
|                                   |                                    |