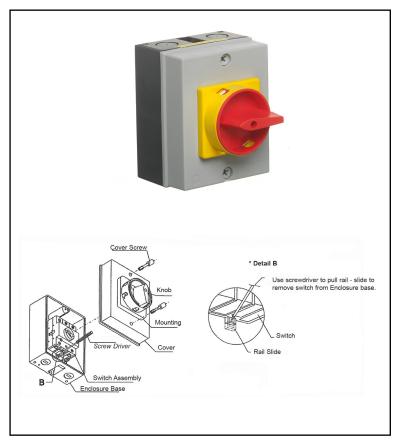

## 20A 4 Pole Enclosed Switch-Disconnector (IP65)

IP65, 20mm cable entries, Robust polycarbonate enclosure, UV resistant, Enclosure glow wire flammability rating 960°C, Halogen free, Lower smoke generation, Padlockable in the OFF position, AC-21 Switch Rating, H:125 x W:100 x D:74mm, Enhanced safety, Easy Installation, Robust & Durable, Wide product range