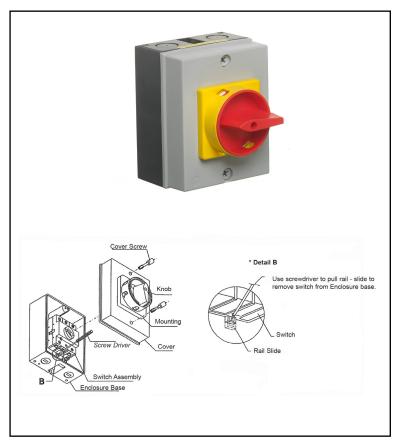

## 25A 4 Pole Enclosed Switch-Disconnector (IP65)

IP65, 20mm cable entries, Robust polycarbonate enclosure, UV resistant, Enclosure glow wire flammability rating 960°C, Halogen free, Lower smoke generation, Padlockable in the OFF position, AC-21 Switch Rating, H:125 x W:100 x D:74mm, Enhanced safety, Easy Installation, Robust & Durable, Wide product range