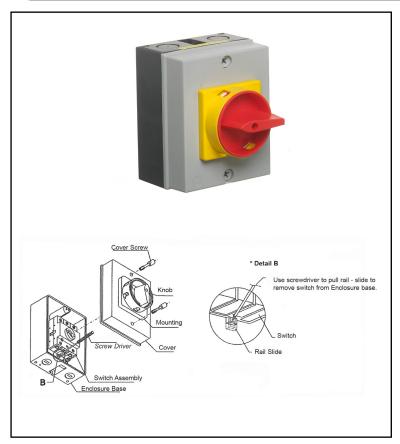

## 32A 4 Pole Enclosed Switch-Disconnector (IP65)

IP65, 20mm cable entries, Robust polycarbonate enclosure, UV resistant, Enclosure glow wire flammability rating 960°C, Halogen free, Lower smoke generation, Padlockable in the OFF position, AC-21 Switch Rating, H:125 x W:100 x D:74mm, Enhanced safety, Easy Installation, Robust & Durable, Wide product range