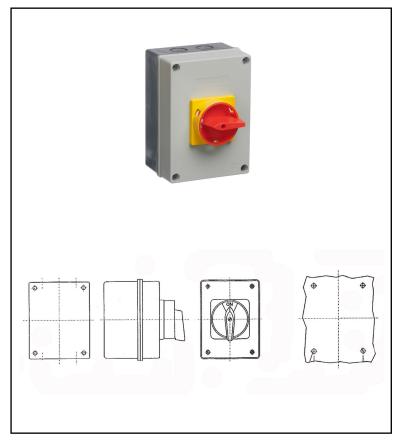

## **AC3206**

## 25A 4 Pole Larger Enclosed Switch-Disconnector (IP65)

IP65, 25mm cable entries, Robust resilient polycarbonate enclosure, UV resistant, Enclosure glow wire flammability rating 960°C, Padlockable in the OFF position for added security, AC-21 Switch Rating, H:175 x W:125 x D:90mm, Enhanced safety, Easy Installation, Robust & Durable, Wide product range