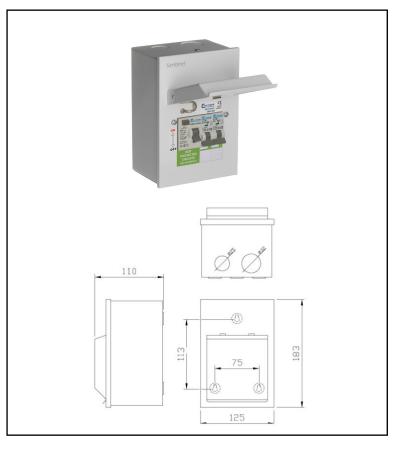

## Compact Garage Unit with 63A RCCB Type A + 6A & 16A MCB

Comes pre-wired with Type A RCCB and MCB, Terminal Capacity: 35mm<sup>2</sup> (RCCB) / 16mm<sup>2</sup> (MCB)

| Technical Specification               |                                                                |
|---------------------------------------|----------------------------------------------------------------|
| Circuit Protection                    | 63A Type A RCCB, 16A MCB B<br>Curve and 6A MCB B Curve         |
| Enclosure Type                        | Epoxy Coated, Metal                                            |
| RAL                                   | RAL 7035                                                       |
| Standards                             | BS EN 61439-3, 18th Edition, BS<br>7671 IET Wiring Regulations |
| Max Cable Capacity (mm <sup>2</sup> ) | 35 (RCCB), 16 (MCB)                                            |
| Recommended Tightening<br>Torque      | 2.5Nm (RCCB), 2.0Nm (MCB)                                      |
|                                       |                                                                |
|                                       |                                                                |
|                                       |                                                                |
|                                       |                                                                |
|                                       |                                                                |
|                                       |                                                                |
|                                       |                                                                |
|                                       |                                                                |
|                                       |                                                                |