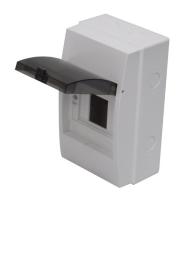

## 4 Module Insulated Distribution Enclosure

IP65, ABS enclosure with polycarbonate lid, Earth and neutral terminals included, Complete with din rail, 20-35mm cable entries, Can be used with compact RCBOs

| Technical Specification |       |
|-------------------------|-------|
| No. of Modules          | 4     |
| Height                  | 215mm |
| Width                   | 125mm |
| Depth                   | 100mm |
| IP Rating               | IP65  |
|                         |       |
|                         |       |
|                         |       |
|                         |       |
|                         |       |
|                         |       |
|                         |       |
|                         |       |
|                         |       |
|                         |       |