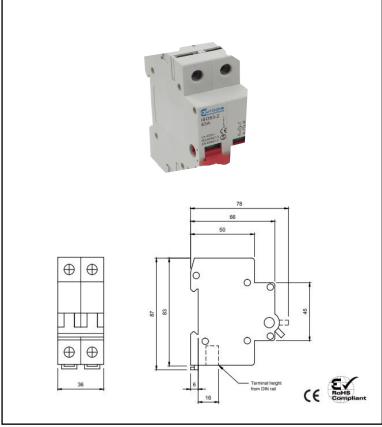

## **AC3290**

## **100A 2 Pole Mainswitch / Isolator**

EN 60947-3, Cost effective, easy access, time saving, added Isolation safety, increase equipment life, ease of operation

3-AC3290-2021-V1