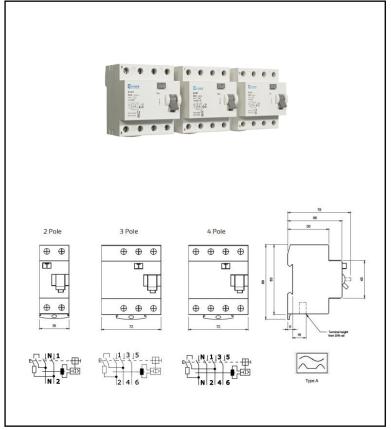

## 3 - Circuit Protection & Industrial Control

| Technical Specification                |                                                      |
|----------------------------------------|------------------------------------------------------|
| Standards                              | BS EN 61008, EN 61008                                |
| Declaration and Approval               | UKCA, CE & SEMKO* *not including 3 Pole & 110V RCCBs |
| Rated Current (In)                     | 25 / 40 / 63 / 80 / 100A                             |
| Standard Tripping Time 1 x I∆n         | ≤ 300ms                                              |
| Standard Tripping Time 5 x I∆n         | ≤ 40ms                                               |
| Rated Voltage (Ue)                     | AC 110/230(240)/400(415)V                            |
| Rated Frequency                        | 50/60Hz                                              |
| Rated impulse withstand Voltage (Uimp) | 4kV                                                  |
| Rated Short-Circuit Capacity (Inc)     | 10kA                                                 |
| Pollution Degree                       | 2                                                    |
| <b>Terminal Protection</b>             | IP20                                                 |
| Mounting                               | 35mm DIN Rai                                         |
| Terminal Type                          | Tunnel                                               |
| Recommended Terminal Torque            | 2.0Nm                                                |
|                                        |                                                      |

## 40A, 30mA, Type A 4 Pole RCCB 10kA

EN 61008, 380-415V, Type A, Easy to Install, time saving, enhanced safety

3-AC3296-2021-V1