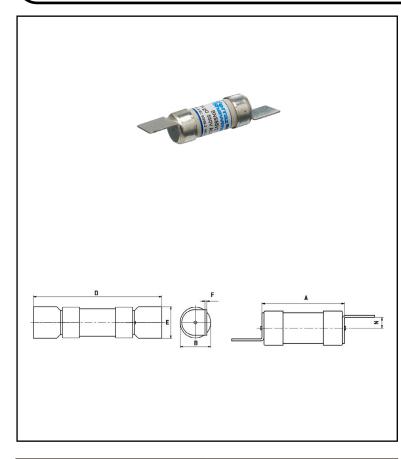

## 6A NS Fuse

550V AC 80kA / 250V DC 40kA, Overall length, H:61mm / Diameter: 13.5mm (Size F1)

| Technical Specification                                   |                                                      |
|-----------------------------------------------------------|------------------------------------------------------|
| Voltage (AC/DC)                                           | 550/250                                              |
| Rating                                                    | 6A                                                   |
| Breaking Capacity                                         | 40 kA                                                |
| Dimensions (mm)                                           | 35.5 (A) 13.5 (B) 61 (D) 12.7 (E)<br>0.8 (F) 3.5 (N) |
| Pre Arcing I <sup>2</sup> T (AMPERE <sup>2</sup> SECONDS) | 28                                                   |
| Total I <sup>2</sup> T (AMPERE <sup>2</sup> SECONDS)      | 40                                                   |
| Watt Loss                                                 | 1.8                                                  |
| Curve Type                                                | gG                                                   |
|                                                           |                                                      |
|                                                           |                                                      |
|                                                           |                                                      |
|                                                           |                                                      |
|                                                           |                                                      |
|                                                           |                                                      |
|                                                           |                                                      |