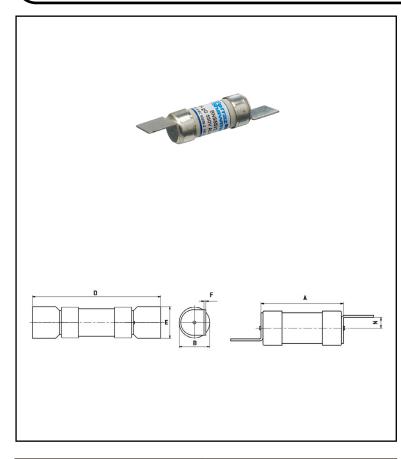

## 16A NS Fuse

550V AC 80kA / 250V DC 40kA, Overall length, H:61mm / Diameter: 13.5mm (Size F1)

| Technical Specification                                   |                                                      |
|-----------------------------------------------------------|------------------------------------------------------|
| Voltage (AC/DC)                                           | 550/250                                              |
| Rating                                                    | 16A                                                  |
| Breaking Capacity                                         | 40 kA                                                |
| Dimensions (mm)                                           | 35.5 (A) 13.5 (B) 61 (D) 12.7 (E)<br>0.8 (F) 3.5 (N) |
| Pre Arcing I <sup>2</sup> T (AMPERE <sup>2</sup> SECONDS) | 120                                                  |
| Total I <sup>2</sup> T (AMPERE <sup>2</sup> SECONDS)      | 550                                                  |
| Watt Loss                                                 | 1.6                                                  |
| Curve Type                                                | gG                                                   |
|                                                           |                                                      |
|                                                           |                                                      |
|                                                           |                                                      |
|                                                           |                                                      |
|                                                           |                                                      |
|                                                           |                                                      |
|                                                           |                                                      |