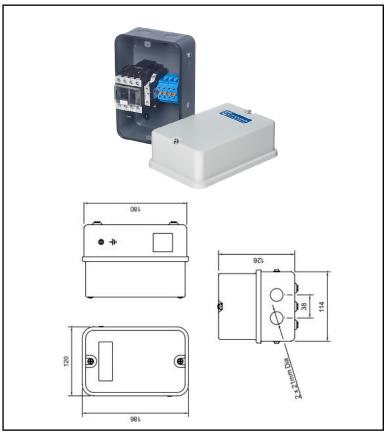

## 25A 4N/O 4 Pole Enclosed Contactor

IP65 Steel Enclosed, RAL 7035, Contactors rated at AC-1 230V AC Coil, Neutral terminals x 4, 1 N/O + 1 N/C auxiliary, H:186 x W:120 x D:126mm

| Technical Specification                           |                  |
|---------------------------------------------------|------------------|
| Max. switching current AC1                        | 25A              |
| Max. switching current AC3                        | 12A              |
| Max. standard power rating 415V 3                 | 5.5kW            |
| Max. rated voltage                                | 690V             |
| Standard                                          | EN 60947-4-1     |
| Max. operating rate (cycles per hour)             | 3,600            |
| Coil voltage                                      | 230V AC 50/60 Hz |
| Coil voltage tolerance                            | -15%/+10%        |
| Coil consumption inrush                           | 60VA             |
| Coil consumption sealed                           | 8VA              |
| Mechnical life (number of operations in millions) | 15               |
| Max. cable size for power contacts                | 4mm²             |
|                                                   |                  |
|                                                   |                  |
|                                                   |                  |