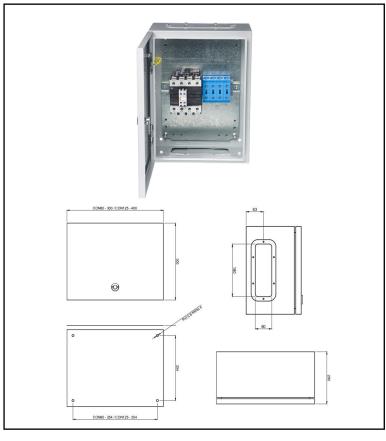

## **125A 4N/O 4 Pole Enclosed Contactor**

IP65 Steel Enclosed, RAL 7035, Contactors rated at AC-1 230V AC Coil, Neutral terminals x 4, 1 N/O + 1 N/C auxiliary, H:400 x W:300 x D:200mm

| Technical Specification                            |                   |
|----------------------------------------------------|-------------------|
| Max. switching current AC1                         | 125A              |
| Max. switching current AC3                         | 80A               |
| Max. standard power rating 415V 3                  | 45kW              |
| Max. rated voltage                                 | 690V              |
| Standard                                           | EN 60947-4-1      |
| Max. operating rate (cycles per hour)              | 3,600             |
| Coil voltage                                       | 230V AC 50/60 Hz  |
| Coil voltage tolerance                             | -15%/+10%         |
| Coil consumption inrush                            | 245VA             |
| Coil consumption sealed                            | 26VA              |
| Mechanical life (number of operations in millions) | 4                 |
| Max. cable size for power contacts                 | 50mm <sup>2</sup> |
|                                                    |                   |
|                                                    |                   |