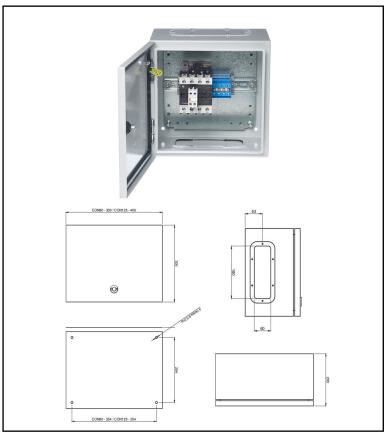

## **80A 4N/O 4 Pole Enclosed Contactor**

IP54 Metal Clad Enclosed, AC-1 230V AC Coil, Screw on Lid, Cover: RAL 7035 / Base: RAL 7012, H:300 x W:300 x D:200mm

| Technical Specification                           |                   |
|---------------------------------------------------|-------------------|
| Max. switching current AC1                        | 80A               |
| Max. switching current AC3                        | 65A               |
| Max. standard power rating 415V 3                 | 37kW              |
| Max. rated voltage                                | 690V              |
| Standard                                          | EN 60947-4-1      |
| Max. operating rate (cycles per hour)             | 3,600             |
| Coil voltage                                      | 230V AC 50/60 Hz  |
| Coil voltage tolerance                            | -15%/+10%         |
| Coil consumption inrush                           | 245VA             |
| Coil consumption sealed                           | 26VA              |
| Mechnical life (number of operations in millions) | 6                 |
| Max. cable size for power contacts                | 25mm <sup>2</sup> |
|                                                   |                   |
|                                                   | <del> </del>      |
|                                                   |                   |