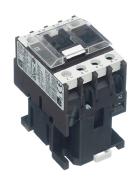

## 110V AC 4N/O 37kW 65A AC3 (80A AC1) 4 Pole Contactor

Made in India, Maximum rated operational voltage 690V

| <b>Technical Specification</b>            |                |
|-------------------------------------------|----------------|
| Maximum Rated Operational Voltage         | 690V           |
| Maximum rated current for motor control   | 65A            |
| Maximum standard power rating (Kw / hp)   | 37 / 50        |
| Standard                                  | EN 60947-4-1   |
| Switch rating                             | 3 phase AC3    |
| Mounting position                         | ± 30°          |
| Maximum thermal current Ith (0 ≤ 40°C)    | 80A            |
| Maximum Operating Rate (AC/DC)            | 3600 / 3600    |
| Average Coil Consumption 50/60Hz (inrush) | 245 VA         |
| Average Coil Consumption 50/60Hz (sealed) | 26 VA          |
| Heat dissipation at (AC/DC)               | 6 to 10W / 22W |
| Mechanical Life (50 / 60 Hz)              | 6              |
| Power contact terminal capacity (mm²)     | 25             |
| Recommended Tightening Torque             | 5Nm            |
| Projection                                | 114mm          |
| Weight                                    | 1.15/2.1 kg    |