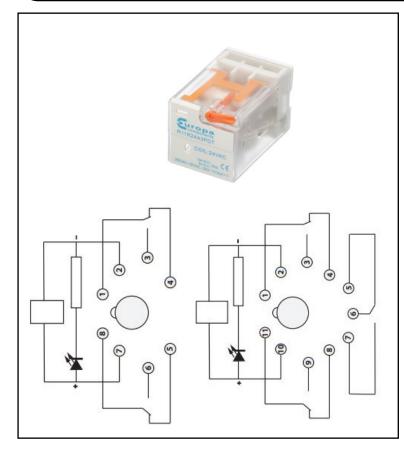

## **3PCO 10A 12V DC 11 Pin** Octal Relay

10A AC-1 3PCO, LED, flag indicator and lockable test button, Remote access, Space saving, Ease of test functionality

| Technical Specification |                                                                                         |
|-------------------------|-----------------------------------------------------------------------------------------|
| Insulation Resistance   | ≥500MΩ (500VDC)                                                                         |
| Dielectric Strength     | Between Coil and Contact ≥<br>1500VAC 1 Min<br>Between Open Contacts ≥<br>1000VAC 1 Min |
| Operate / Release Time  | ≤20ms/20ms                                                                              |
| Terminal Time           | Electron Tube Pin                                                                       |
|                         |                                                                                         |
|                         |                                                                                         |
|                         |                                                                                         |
|                         |                                                                                         |
|                         |                                                                                         |
|                         |                                                                                         |
|                         |                                                                                         |
|                         |                                                                                         |
|                         |                                                                                         |
|                         |                                                                                         |