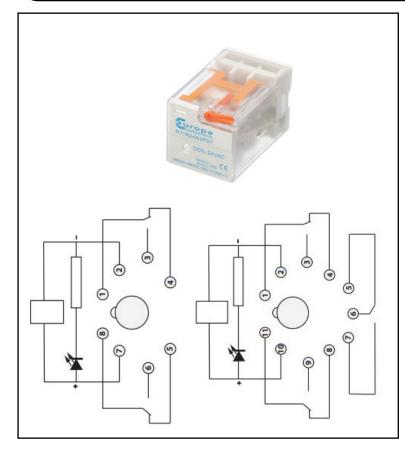

## 3PCO 10A 24V DC 11 Pin Octal Relay

10A AC-1 3PCO, LED, flag indicator and lockable test button, Remote access, Space saving, Ease of test functionality

| Technical Specification |                                                                                         |
|-------------------------|-----------------------------------------------------------------------------------------|
| Insulation Resistance   | ≥500MΩ (500VDC)                                                                         |
| Dielectric Strength     | Between Coil and Contact ≥<br>1500VAC 1 Min<br>Between Open Contacts ≥<br>1000VAC 1 Min |
| Operate / Release Time  | ≤20ms/20ms                                                                              |
| Terminal Time           | Electron Tube Pin                                                                       |
|                         |                                                                                         |
|                         |                                                                                         |
|                         |                                                                                         |
|                         |                                                                                         |
|                         |                                                                                         |
|                         |                                                                                         |
|                         |                                                                                         |
|                         |                                                                                         |
|                         |                                                                                         |
|                         |                                                                                         |