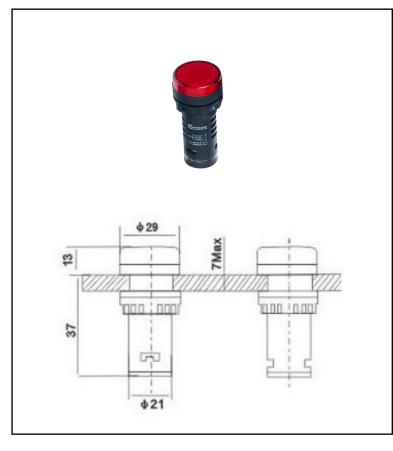

## Red 24V AC/DC 22mm LED Pilot Lamp (IP65)

IP65, Multi segment, Long life: 30,000 hours, Low temperature, 24V & 110V AC/DC, 230V AC, Complete with locking nut, Current rating 20mA, Provided with locking nut for a complete solution, Space saving, Ergonomic design, Long life (30,000 hours)

| <b>Technical Specification</b> |              |
|--------------------------------|--------------|
| Current rating                 | 20mA         |
| Expected life                  | 30,000 Hours |
| IP Rating                      | IP66         |
| Brightness                     | 60cd/m²      |
| Operating temperature          | -25° + 55°   |
|                                |              |
|                                |              |
|                                |              |
|                                |              |
|                                |              |
|                                |              |
|                                |              |
|                                |              |
|                                |              |
|                                |              |
|                                |              |