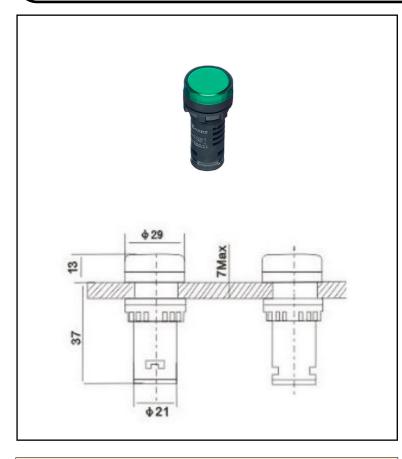

## **Green 24V AC/DC 22mm LED Pilot Lamp (IP65)**

IP65, Multi segment, Long life: 30,000 hours, Low temperature, 24V & 110V AC/DC, 230V AC, Complete with locking nut, Current rating 20mA, Provided with locking nut for a complete solution, Space saving, Ergonomic design, Long life (30,000 hours)

| <b>Technical Specification</b> |              |
|--------------------------------|--------------|
| Current rating                 | 20mA         |
| Expected life                  | 30,000 Hours |
| IP Rating                      | IP66         |
| Brightness                     | 60cd/m²      |
| Operating temperature          | -25° + 55°   |
|                                |              |
|                                |              |
|                                |              |
|                                |              |
|                                |              |
|                                |              |
|                                |              |
|                                |              |
|                                |              |
|                                |              |
|                                |              |