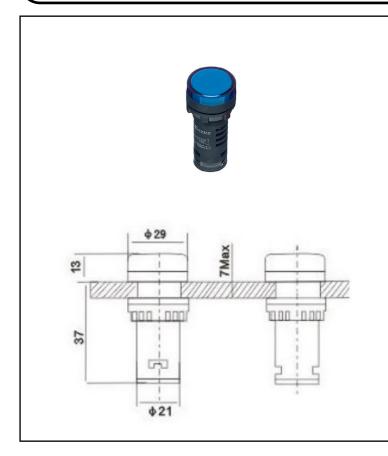

| Technical Specification |                     |
|-------------------------|---------------------|
| Current rating          | 20mA                |
| Expected life           | 30,000 Hours        |
| IP Rating               | IP66                |
| Brightness              | 60cd/m <sup>2</sup> |
| Operating temperature   | -25° + 55°          |
|                         |                     |
|                         |                     |
|                         |                     |
|                         |                     |
|                         |                     |
|                         |                     |
|                         |                     |
|                         |                     |
|                         |                     |
|                         |                     |
|                         |                     |