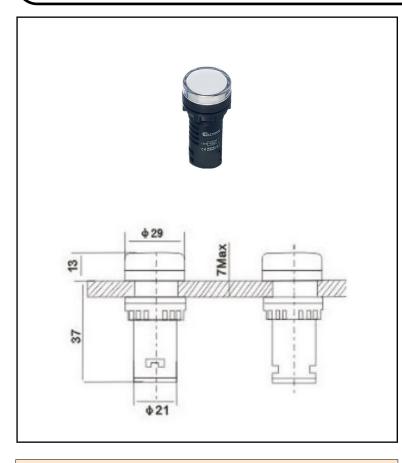

## White 24V AC/DC 22mm LED Pilot Lamp (IP65)

IP65, Multi segment, Long life: 30,000 hours, Low temperature, 24V & 110V AC/DC, 230V AC, Complete with locking nut, Current rating 20mA, Provided with locking nut for a complete solution, Space saving, Ergonomic design, Long life (30,000 hours)

| <b>Technical Specification</b> |              |
|--------------------------------|--------------|
| Current rating                 | 20mA         |
| Expected life                  | 30,000 Hours |
| IP Rating                      | IP66         |
| Brightness                     | 60cd/m²      |
| Operating temperature          | -25° + 55°   |
|                                |              |
|                                |              |
|                                |              |
|                                |              |
|                                |              |
|                                |              |
|                                |              |
|                                |              |
|                                |              |
|                                |              |
|                                |              |