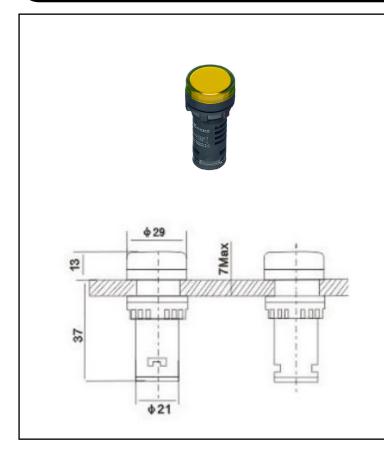

## Amber 24V AC/DC 22mm LED Pilot Lamp (IP65)

IP65, Multi segment, Long life: 30,000 hours, Low temperature, 24V & 110V AC/DC, 230V AC, Complete with locking nut, Current rating 20mA, Provided with locking nut for a complete solution, Space saving, Ergonomic design, Long life (30,000 hours)

| 20mA                |
|---------------------|
| 30,000 Hours        |
| IP66                |
| 60cd/m <sup>2</sup> |
| -25° + 55°          |
|                     |
|                     |
|                     |
|                     |
|                     |
|                     |
|                     |
|                     |
|                     |
|                     |
|                     |