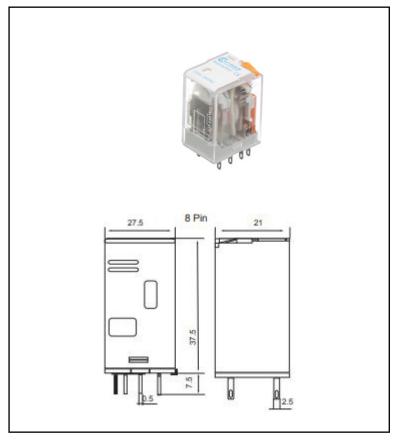

## **2PCO 10A 24V DC 8 Pin Miniature Relay**

10A AC-1 2PCO, LED, flag indicator and lockable test button, Remote access, Space saving, Ease of test functionality

| Technical Specification   |                                                  |
|---------------------------|--------------------------------------------------|
| Contact Form              | 2Z, 3Z, 4Z                                       |
| <b>Contact Resistance</b> | ≤100mΩ (1A 6VDC)                                 |
| <b>Contact Material</b>   | AgCdO AgSnO²                                     |
| Insulation Resistance     | ≥500MΩ (500VDC)                                  |
| Dielectric Strength       | Between Coil and Contact ≥ 1500VAC 1 Min         |
|                           | Between Open Contacts ≥ 1000VAC 1 Min            |
|                           | Between Coils of different poles ≥ 1500VAC 1 Min |
| Operate / Release Time    | ≤20ms/20ms                                       |
| Terminal Time             | <b>Electron Tube Pin</b>                         |
| Rated Coil Power          | 1.6W/2.8VA                                       |
|                           |                                                  |
|                           |                                                  |
|                           |                                                  |