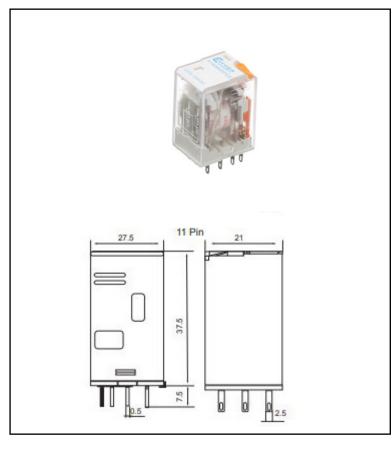

## **3PCO 6A 12V DC 11 Pin Miniature Relay**

6A AC-1 3PCO, LED, flag indicator and lockable test button, Remote access, Space saving, Ease of test functionality

| <b>Technical Specification</b> |                                                  |
|--------------------------------|--------------------------------------------------|
| Contact Form                   | 2Z, 3Z, 4Z                                       |
| <b>Contact Resistance</b>      | ≤100mΩ (1A 6VDC)                                 |
| Contact Material               | AgCdO AgSnO²                                     |
| Insulation Resistance          | ≥500MΩ (500VDC)                                  |
| Dielectric Strength            | Between Coil and Contact ≥ 1500VAC 1 Min         |
|                                | Between Open Contacts ≥ 1000VAC 1 Min            |
|                                | Between Coils of different poles ≥ 1500VAC 1 Min |
| Operate / Release Time         | ≤20ms/20ms                                       |
| Terminal Time                  | Electron Tube Pin                                |
| Rated Coil Power               | 1.6W/2.8VA                                       |
|                                |                                                  |
|                                |                                                  |
|                                |                                                  |
|                                |                                                  |