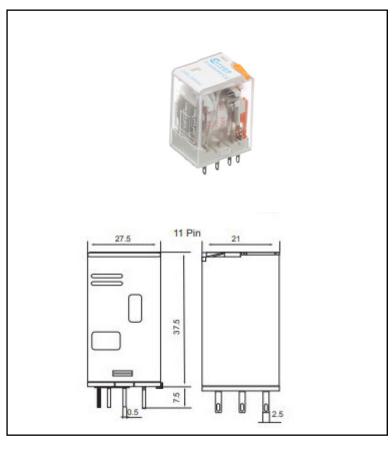

## **3PCO 6A 24V DC 11 Pin Miniature Relay**

6A AC-1 3PCO, LED, flag indicator and lockable test button, Remote access, Space saving, Ease of test functionality

| <b>Technical Specification</b> |                                                  |
|--------------------------------|--------------------------------------------------|
| Contact Form                   | 2Z, 3Z, 4Z                                       |
| <b>Contact Resistance</b>      | ≤100mΩ (1A 6VDC)                                 |
| Contact Material               | AgCdO AgSnO <sup>2</sup>                         |
| Insulation Resistance          | ≥500MΩ (500VDC)                                  |
| Dielectric Strength            | Between Coil and Contact ≥ 1500VAC 1 Min         |
|                                | Between Open Contacts ≥ 1000VAC 1 Min            |
|                                | Between Coils of different poles ≥ 1500VAC 1 Min |
| Operate / Release Time         | ≤20ms/20ms                                       |
| Terminal Time                  | Electron Tube Pin                                |
| Rated Coil Power               | 1.6W/2.8VA                                       |
|                                |                                                  |
|                                |                                                  |
|                                |                                                  |