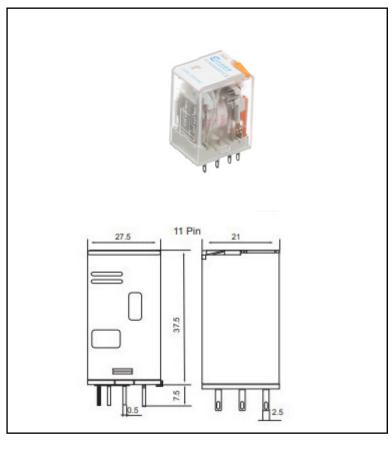

## **3PCO 6A 24V AC 11 Pin Miniature Relay**

6A AC-1 3PCO, LED, flag indicator and lockable test button, Remote access, Space saving, Ease of test functionality

| Technical Specification   |                                                  |
|---------------------------|--------------------------------------------------|
| Contact Form              | 2Z, 3Z, 4Z                                       |
| <b>Contact Resistance</b> | ≤100mΩ (1A 6VDC)                                 |
| <b>Contact Material</b>   | AgCdO AgSnO <sup>2</sup>                         |
| Insulation Resistance     | ≥500MΩ (500VDC)                                  |
| Dielectric Strength       | Between Coil and Contact ≥ 1500VAC 1 Min         |
|                           | Between Open Contacts ≥ 1000VAC 1 Min            |
|                           | Between Coils of different poles ≥ 1500VAC 1 Min |
| Operate / Release Time    | ≤20ms/20ms                                       |
| Terminal Time             | Electron Tube Pin                                |
| Rated Coil Power          | 1.6W/2.8VA                                       |
|                           |                                                  |
|                           |                                                  |
|                           |                                                  |