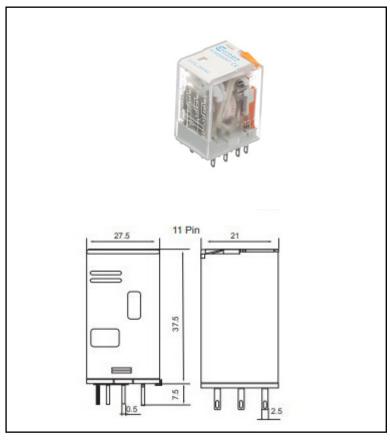

## **4PCO 6A 12V DC 14 Pin Miniature Relay**

6A AC-1 3PCO, LED, flag indicator and lockable test button, Remote access, Space saving, Ease of test functionality

| Technical Specification   |                                                  |
|---------------------------|--------------------------------------------------|
| Contact Form              | 2Z, 3Z, 4Z                                       |
| <b>Contact Resistance</b> | ≤100mΩ (1A 6VDC)                                 |
| <b>Contact Material</b>   | AgCdO AgSnO <sup>2</sup>                         |
| Insulation Resistance     | ≥500MΩ (500VDC)                                  |
| Dielectric Strength       | Between Coil and Contact ≥<br>1500VAC 1 Min      |
|                           | Between Open Contacts ≥ 1000VAC 1 Min            |
|                           | Between Coils of different poles ≥ 1500VAC 1 Min |
| Operate / Release Time    | ≤20ms/20ms                                       |
| <b>Terminal Time</b>      | Electron Tube Pin                                |
| Rated Coil Power          | 1.6W/2.8VA                                       |
|                           |                                                  |
|                           |                                                  |
|                           |                                                  |