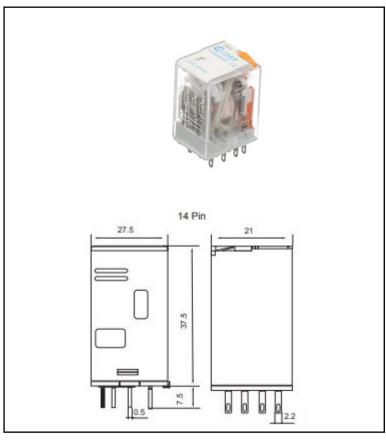

## **4PCO 6A 24V DC 14 Pin Miniature Relay**

6A AC-1 3PCO, LED, flag indicator and lockable test button, Remote access, Space saving, Ease of test functionality

| <b>Technical Specification</b> |                                                  |
|--------------------------------|--------------------------------------------------|
| <b>Contact Form</b>            | 2Z, 3Z, 4Z                                       |
| <b>Contact Resistance</b>      | ≤100mΩ (1A 6VDC)                                 |
| <b>Contact Material</b>        | AgCdO AgSnO <sup>2</sup>                         |
| Insulation Resistance          | ≥500MΩ (500VDC)                                  |
| Dielectric Strength            | Between Coil and Contact ≥ 1500VAC 1 Min         |
|                                | Between Open Contacts ≥ 1000VAC 1 Min            |
|                                | Between Coils of different poles ≥ 1500VAC 1 Min |
| Operate / Release Time         | ≤20ms/20ms                                       |
| Terminal Time                  | Electron Tube Pin                                |
| Rated Coil Power               | 1.6W/2.8VA                                       |
|                                |                                                  |
|                                |                                                  |
|                                |                                                  |