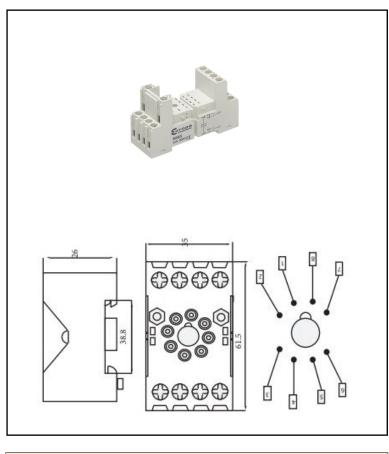

## 8 Pin Miniature Relay Base

10A AC-1 2PCO, LED, flag indicator and lockable test button, Remote access, Space saving, Ease of test functionality

| <b>Technical Specification</b> |                                     |
|--------------------------------|-------------------------------------|
| Rated Load                     | 10/300 A/AVAC (Current / Voltage)   |
| Dielectric Stength             | 2000 V/S (Coil / Contacy)           |
|                                | 2000 V/S (Between Contacts)         |
| External Connection Wire       | 20-14 / 0.5-2.5 AWG/mm <sup>2</sup> |
| Screw Torque                   | 0.8 Nm                              |
| Terminal Protection Degree     | IP20                                |
|                                |                                     |
|                                |                                     |
|                                |                                     |
|                                |                                     |
|                                |                                     |
|                                |                                     |
|                                |                                     |