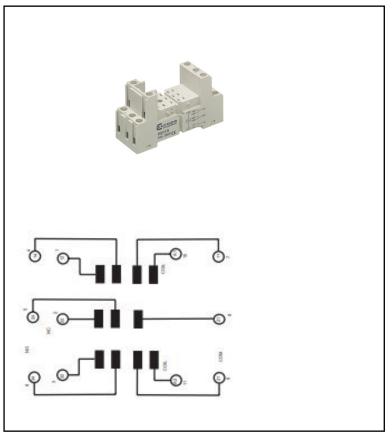

## 11 Pin Miniature Relay Base

6A AC-1 3PCO, LED, flag indicator and lockable test button, Remote access, Space saving, Ease of test functionality

| <b>Technical Specification</b>  |                                   |
|---------------------------------|-----------------------------------|
| Rated Load                      | 10/300 A/AVAC (Current / Voltage) |
| Dielectric Stength              | 4000 V/S (Coil / Contacy)         |
|                                 | 2500 V/S (Between Contacts)       |
| <b>External Connection Wire</b> | 20-14/0.5-2.5 AWG/mm <sup>2</sup> |
| Screw Torque                    | 0.8 Nm                            |
| Terminal Protection<br>Degree   | IP20                              |
|                                 |                                   |
|                                 |                                   |
|                                 |                                   |
|                                 |                                   |
|                                 |                                   |
|                                 |                                   |