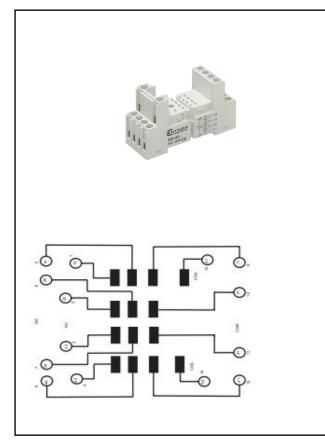

## 14 Pin Miniature Relay Base

6A AC-1 3PCO, LED, flag indicator and lockable test button, Remote access, Space saving, Ease of test functionality

3-AC33592-2021-V1