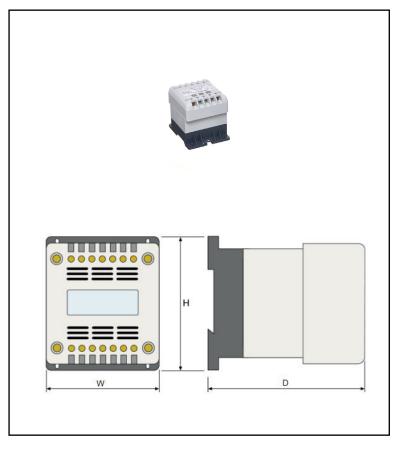

## 100VA 24V AC Output Safety Transformer (IP20)

IP20 Enclosed, Dual input voltage: 230/400V, Output voltage: 24V AC, Operating time: Continuous, Din rail mounting

| Technical Specification                  |                        |
|------------------------------------------|------------------------|
| Power                                    | 100 VA                 |
| Output Voltage                           | 0 - 24 VAC             |
| Dimensions (W x D x H)                   | 90x106x116mm           |
| Weight                                   | 2.25kg                 |
| Input Voltage                            | 0 - 230 - 400 VAC      |
| Output Voltage                           | 0-24 VAC               |
| Rated Output Voltage                     | 50 - 300 VA            |
| Standard                                 | EN61558-1; EN61558-2-6 |
| <b>Protection Against Electric Shock</b> | Class 2                |
| Operating Time                           | Continuous             |
| Protection Degree (inc. terminals)       | IP20                   |
| Max. Ambient Temperature                 | +40°C                  |
| Thermal Class                            | B - 130°C              |
| Frequency                                | 50/60Hz                |
| Fixing Type                              | Din rail               |