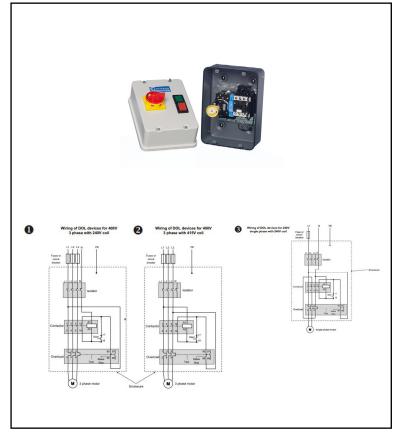

## 12A 5.5kW 240V AC Coil Metal Enclosure 2 Button DOL + Isolator (IP54)

IP54 steel enclosure, 3P + Sw. neutral isolator (Padlockable in the OFF position), contactor, start contact, link wires and stop / start buttons, LiD:RAL 7035 / Base: RAL 7012, Overload relays must be ordered separately, H:258 x W:184 x D:159mm

| Technical Specification         |             |
|---------------------------------|-------------|
| Coil Voltage                    | 240V        |
| Current Rating                  | 12 Amps AC3 |
| Max Motor Size Approx kW @ 415V | 5.5 kW      |
|                                 |             |
|                                 |             |
|                                 |             |
|                                 |             |
|                                 |             |
|                                 |             |
|                                 |             |
|                                 |             |
|                                 |             |
|                                 |             |
|                                 |             |
|                                 |             |
|                                 |             |