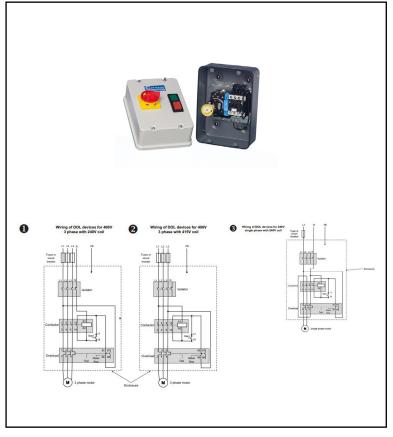

## 12A 5.5kW 415V AC Coil Metal Enclosure 2 Button DOL + Isolator (IP54)

IP54 steel enclosure, 3P + Sw. neutral isolator (Padlockable in the OFF position), contactor, start contact, link wires and stop / start buttons, LiD:RAL 7035 / Base: RAL 7012, Overload relays must be ordered separately, H:258 x W:184 x D:159mm

| <b>Technical Specification</b>  |             |
|---------------------------------|-------------|
| Coil Voltage                    | 415V        |
| <b>Current Rating</b>           | 12 Amps AC3 |
| Max Motor Size Approx kW @ 415V | 5.5 kW      |
|                                 |             |
|                                 |             |
|                                 |             |
|                                 |             |
|                                 |             |
|                                 |             |
|                                 |             |
|                                 |             |
|                                 |             |
|                                 |             |
|                                 |             |
|                                 |             |
|                                 |             |