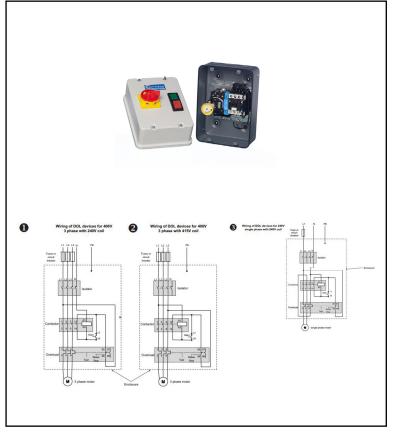

## 25A 11kW 240V AC Coil Metal Enclosure 2 Button DOL + Isolator (IP54)

IP54 steel enclosure, 3P + Sw. neutral isolator (Padlockable in the OFF position), contactor, start contact, link wires and stop / start buttons, LiD:RAL 7035 / Base: RAL 7012, Overload relays must be ordered separately, H:258 x W:184 x D:159mm

| <b>Technical Specification</b>  |             |
|---------------------------------|-------------|
| Coil Voltage                    | 240V        |
| <b>Current Rating</b>           | 25 Amps AC3 |
| Max Motor Size Approx kW @ 415V | 11 kW       |
|                                 |             |
|                                 |             |
|                                 |             |
|                                 |             |
|                                 |             |
|                                 |             |
|                                 |             |
|                                 |             |
|                                 |             |
|                                 |             |
|                                 |             |
|                                 | ,           |
|                                 |             |