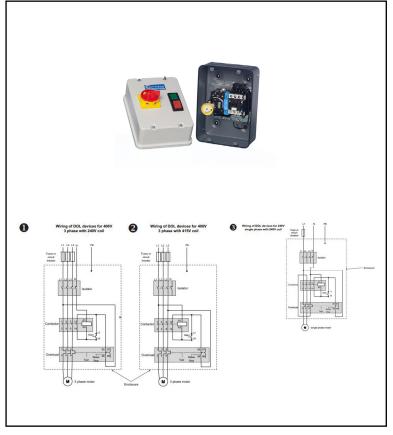

## 25A 11kW 415V AC Coil Metal Enclosure 2 Button DOL + Isolator (IP54)

IP54 steel enclosure, 3P + Sw. neutral isolator (Padlockable in the OFF position), contactor, start contact, link wires and stop / start buttons, LiD:RAL 7035 / Base: RAL 7012, Overload relays must be ordered separately, H:258 x W:184 x D:159mm

| <b>Technical Specification</b>  |             |
|---------------------------------|-------------|
| Coil Voltage                    | 415V        |
| <b>Current Rating</b>           | 25 Amps AC3 |
| Max Motor Size Approx kW @ 415V | 11 kW       |
|                                 |             |
|                                 |             |
|                                 |             |
|                                 |             |
|                                 |             |
|                                 |             |
|                                 |             |
|                                 |             |
|                                 |             |
|                                 |             |
|                                 |             |
|                                 |             |
|                                 |             |