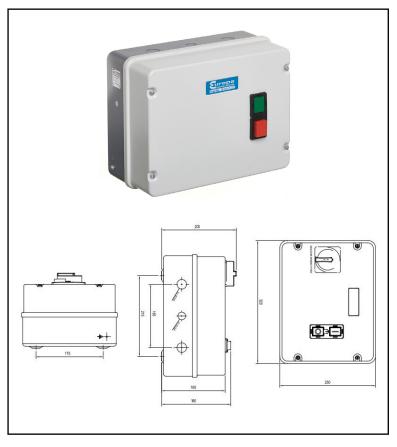

## 15kW 230V AC Coil Metal Clad Compact Star Delta Starters (IP54)

IP54, Cover: RAL 7035 / Base: RAL 7012, Overload relays must be ordered separately, H:240 x W:310 x D:165mm, Enahnced safety, Time saving design, Egonomic installation design, Complete integrated unit for cost savings

| <b>Technical Specification</b>   |                  |
|----------------------------------|------------------|
| Max. Motor Size kW@415V          | 15kW             |
| Max. Overload Setting            | 17A              |
| Coil Voltage                     | 230V AC          |
| <b>Power Terminal Capacity</b>   | 10mm²            |
| <b>Control Terminal Capacity</b> | 4mm <sup>2</sup> |
|                                  |                  |
|                                  |                  |
|                                  |                  |
|                                  |                  |
|                                  |                  |
|                                  |                  |
|                                  |                  |
|                                  |                  |
|                                  |                  |
|                                  |                  |
|                                  |                  |