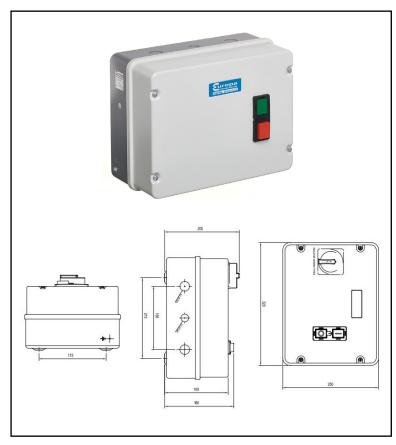

## 15kW 415V AC Coil Metal Clad Compact Star Delta Starters (IP54)

IP54, Cover: RAL 7035 / Base: RAL 7012, Overload relays must be ordered separately, H:240 x W:310 x D:165mm, Enahnced safety, Time saving design, Egonomic installation design, Complete integrated unit for cost savings

| Technical Specification   |                   |
|---------------------------|-------------------|
| Max. Motor Size kW@415V   | 15kW              |
| Max. Overload Setting     | 17A               |
| Coil Voltage              | 415V AC           |
| Power Terminal Capacity   | 10mm <sup>2</sup> |
| Control Terminal Capacity | 4mm <sup>2</sup>  |
|                           |                   |
|                           |                   |
|                           |                   |
|                           |                   |
|                           |                   |
|                           |                   |
|                           |                   |
|                           |                   |
|                           |                   |
|                           |                   |