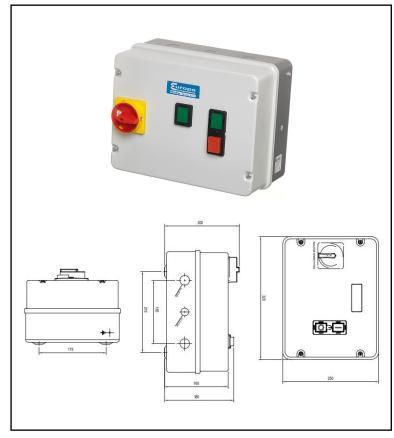

## SDS + ISO 15kW, 230V AC Coil Metal Clad Compact Star Delta Starters (IP54)

IP54, Cover: RAL 7035 / Base: RAL 7012, Overload relays must be ordered separately, H:240 x W:310 x D:165mm, Enahnced safety, Time saving design, Egonomic installation design, Complete integrated unit for cost savings

| Technical Specification    |                   |
|----------------------------|-------------------|
| Max. Motor Size kW@415V    | 15kW              |
| Max. Overload Setting      | 17A               |
| Coil Voltage               | 230V AC           |
| Power Terminal Capacity    | 10mm <sup>2</sup> |
| Control Terminal Capacity  | 4mm <sup>2</sup>  |
| Isolator Terminal Capacity | 10mm <sup>2</sup> |
|                            |                   |
|                            |                   |
|                            |                   |
|                            |                   |
|                            |                   |
|                            |                   |
|                            |                   |
|                            |                   |
|                            |                   |