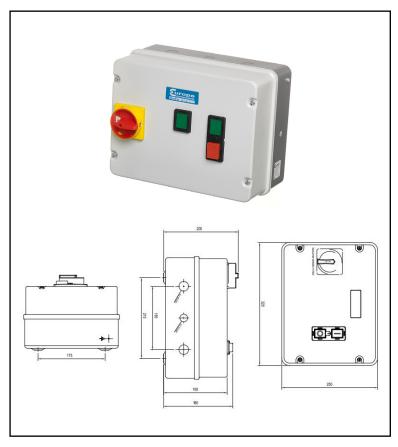

## SDS + ISO 15kW, 415V AC Coil Metal Clad Compact Star Delta Starters (IP54)

IP54, Cover: RAL 7035 / Base: RAL 7012, Overload relays must be ordered separately, H:240 x W:310 x D:165mm, Enhanced safety, Time saving design, Ergonomic installation design, Complete integrated unit for cost savings

| <b>Technical Specification</b>    |                  |
|-----------------------------------|------------------|
| Max. Motor Size kW@415V           | 15kW             |
| Max. Overload Setting             | 17A              |
| Coil Voltage                      | 415V AC          |
| <b>Power Terminal Capacity</b>    | 10mm²            |
| <b>Control Terminal Capacity</b>  | 4mm <sup>2</sup> |
| <b>Isolator Terminal Capacity</b> | 10mm²            |
|                                   |                  |
|                                   |                  |
|                                   |                  |
|                                   |                  |
|                                   |                  |
|                                   |                  |
|                                   |                  |
|                                   |                  |
|                                   |                  |
|                                   |                  |