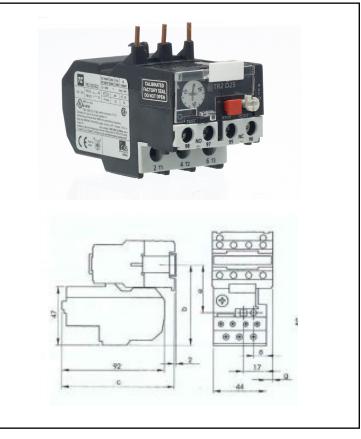

## AC336707

## 0.63 - 1.00A Contactor Overload for use with D09 -D38

Overload relays do not fit on TC1 contactors with 2N/O + 2N/C main pole contacts

| Technical Specification                |                     |
|----------------------------------------|---------------------|
| Relay Setting Range (A)                | 0.63 to 1           |
| Fuse Rating                            | 2 aM(A)<br>4 g1 (A) |
| Base Plating                           | TA7-D0964           |
| Rated Insulation Voltage (Ui)          | 690V                |
| Rated Operating Voltage upto           | 600V                |
| Rated Impulse Withstand Voltage (Uimp) | 6KV                 |
| Frequency Limits                       | 0 400 Hz            |
| Setting Range                          | 0.113A              |
| Tightening Torque                      | 1.7Nm               |
| Tripping Class                         | 10                  |
|                                        |                     |
|                                        |                     |
|                                        |                     |
|                                        |                     |
|                                        |                     |